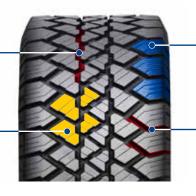

### **FEATURES & BENEFITS**

PARTICULAR COMPOUND AND STRUCTURE DESIGN, SUPER DEEP GROOVES

Extend tire's life

UNIQUE BLOCK TREAD DESIGN WITH MULTIPLE SIPES

Extra off road traction

## WIDE TREAD PATTERN WITH DEEP SOLID BLOCKS AND LUGS

Delivers superior handling and extended tread life

### OPEN SHOULDER DESIGN WITH WIDE GROOVES

Improves anti-hydroplaning capability and provides enhanced wet grip performance